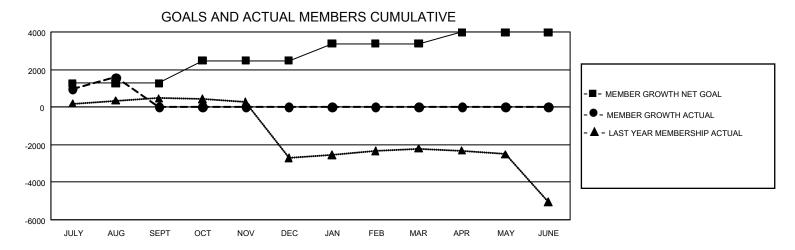

## GMT Constitutional Area 6, Group K

REPORT DOES NOT INCLUDE CLUBS IN UNDISTRICTED AREAS.

| Clubs         |               |             |               | Members               |                        |                         |                                                    |  |
|---------------|---------------|-------------|---------------|-----------------------|------------------------|-------------------------|----------------------------------------------------|--|
|               | RESULTS FOR   | R 2020-2021 |               | RESULTS FOR 2020-2021 |                        |                         |                                                    |  |
| QUARTER       | NEW CLUB GOAL | NEW CLUBS   | DROPPED CLUBS | QUARTER MEME          | SER GROWTH NET<br>GOAL | MEMBER GROWTH<br>ACTUAL | DROPPED<br>MEMBERS ACTUAL<br>(including transfers) |  |
| JULY/AUG/SEPT | 108           | 41          | 7             | JULY/AUG/SEPT         | 1259                   | 2,325                   | 482                                                |  |
| OCT/NOV/DEC   | 72            | 0           | 0             | OCT/NOV/DEC           | 1219                   | 0                       | 0                                                  |  |
| JAN/FEB/MAR   | 54            | 0           | 0             | JAN/FEB/MAR           | 902                    | 0                       | 0                                                  |  |
| APR/MAY/JUNE  | 27            | 0           | 0             | APR/MAY/JUNE          | 607                    | 0                       | 0                                                  |  |