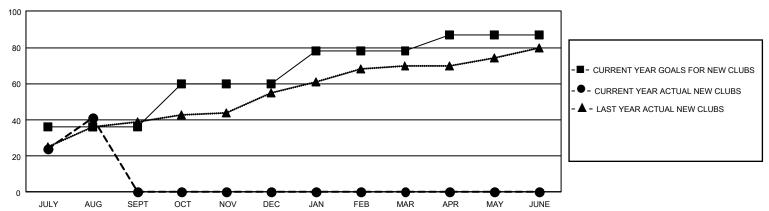

## GMT Constitutional Area 6, Group K

REPORT DOES NOT INCLUDE CLUBS IN UNDISTRICTED AREAS.

| Clubs         |               |             |               | Members               |                        |                         |                                                    |  |
|---------------|---------------|-------------|---------------|-----------------------|------------------------|-------------------------|----------------------------------------------------|--|
|               | RESULTS FOR   | R 2020-2021 |               | RESULTS FOR 2020-2021 |                        |                         |                                                    |  |
| QUARTER       | NEW CLUB GOAL | NEW CLUBS   | DROPPED CLUBS | QUARTER MEME          | SER GROWTH NET<br>GOAL | MEMBER GROWTH<br>ACTUAL | DROPPED<br>MEMBERS ACTUAL<br>(including transfers) |  |
| JULY/AUG/SEPT | 108           | 41          | 7             | JULY/AUG/SEPT         | 1259                   | 2,325                   | 482                                                |  |
| OCT/NOV/DEC   | 72            | 0           | 0             | OCT/NOV/DEC           | 1219                   | 0                       | 0                                                  |  |
| JAN/FEB/MAR   | 54            | 0           | 0             | JAN/FEB/MAR           | 902                    | 0                       | 0                                                  |  |
| APR/MAY/JUNE  | 27            | 0           | 0             | APR/MAY/JUNE          | 607                    | 0                       | 0                                                  |  |